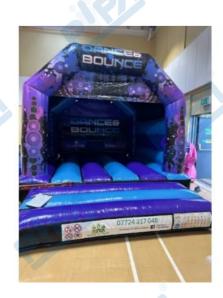

## **Device Details**

Manufacturer:

Andy J Leisure

Manufactured Date:

n/a

Device Description:

Device Disclamer:

I confirm that this inflatable castle device has been inspected in accordance with the PIPA scheme rules, and where it is applicable, it meets the requirements of BS EN 14960. All details contained within this inspection report are a true representation of what I found and observed during my inspection

Dimensions (L x W x H):

4.8m x 3.8m x 3.1m

Tested for Indoor Use Only?

No

View Report
Scan the QR Code
to access the full
report